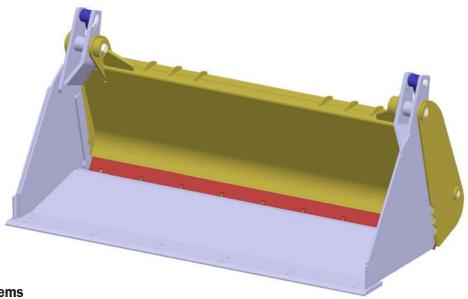

## NEW Bush Hog® TOUGH SMP73 Multi-Purpose Bucket

- One of the largest clam openings available in the market
- Reversible bolt-on cutting edge standard for dozer section
- All movable joints are "grease-able"
- Low profile design for improved operator visibility
- 7250 lbs clamping force

## **Specifications**

Interfaces with "Universal" Skid Steer Quick-Attach Systems

Bucket Width 73 in Heaped Capacity 13 1/ Max Clam Opening 36 1/

13 1/2 cubic feet

36 1/4 in 764 lbs

## HYDRAULIC SPECIFICATIONS

Cylinder Bore: 2-3/4 in Cylinder Rod Size: 1-1/2 in

Cylinder Stroke: 8 in

Weight

Hydraulic Hose Connection Point: 9/16 JIC

| Scraping   | Bottom Dumping | Clamping    | Digging          |
|------------|----------------|-------------|------------------|
| A          |                |             |                  |
| Bulldozing | Clam Loading   | Backfilling | Material Loading |
| R          |                |             |                  |